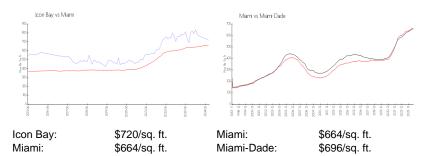

#### **Inventory for Sale**

| Icon Bay   | 6% |
|------------|----|
| Miami      | 4% |
| Miami-Dade | 4% |