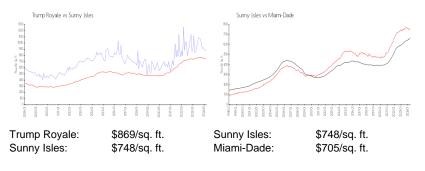

### **Inventory for Sale**

| Trump Royale | 6% |
|--------------|----|
| Sunny Isles  | 5% |
| Miami-Dade   | 3% |