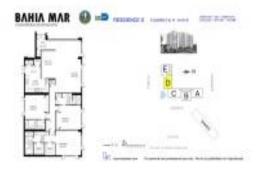

# Unit 9D - Bahia Mar

9D - 650 Ocean Dr, Key Biscayne, FL, Miami-Dade 33149

## **Unit Information**

| MLS Number:<br>Status: | A11588225<br>Active             |
|------------------------|---------------------------------|
| Size:                  | 1,847 Sq ft.                    |
| Bedrooms:              | 3                               |
| Full Bathrooms:        | 2                               |
| Half Bathrooms:        |                                 |
| Parking Spaces:        | Assigned Parking, Guest Parking |
| View:                  |                                 |
| Rental Price:          | \$7,500                         |
| List PPSF:             | \$4                             |
| Valuated Price:        | \$1,097,000                     |
| Valuated PPSF:         | \$594                           |