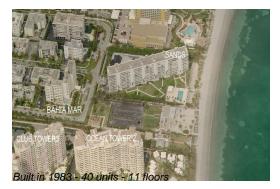

# Unit 9D - Bahia Mar

9D - 650 Ocean Dr, Key Biscayne, FL, Miami-Dade 33149

#### **Building Information**

| Number of units:                         | 40 |
|------------------------------------------|----|
| Number of active listings for rent:      | 2  |
| Number of active listings for sale:      | 0  |
| Building inventory for sale:             | 0% |
| Number of sales over the last 12 months: | 1  |
| Number of sales over the last 6 months:  | 0  |
| Number of sales over the last 3 months:  | 0  |