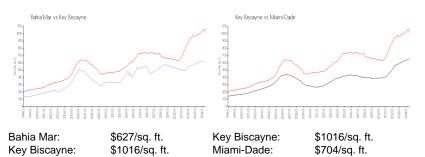

#### **Market Information**

| Bahia Mar    | 0% |
|--------------|----|
| Key Biscayne | 2% |
| Miami-Dade   | 3% |