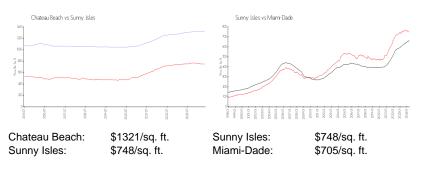

## **Inventory for Sale**

| Chateau Beach | 6% |
|---------------|----|
| Sunny Isles   | 5% |
| Miami-Dade    | 3% |