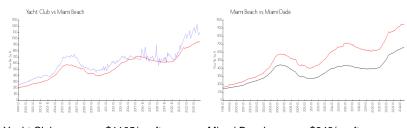

### **Market Information**

Yacht Club: \$1105/sq. ft. Miami Beach: \$943/sq. ft. Miami Beach: \$943/sq. ft. Miami-Dade: \$696/sq. ft.