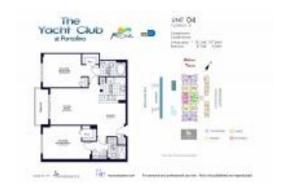

#### **Unit Information**

 MLS Number:
 A11588265

 Status:
 Active

 Size:
 1,090 Sq ft.

Bedrooms: 2 Full Bathrooms: 2

Half Bathrooms:

Parking Spaces: 1 Space, Assigned Parking, Valet Parking

 View:
 Bay