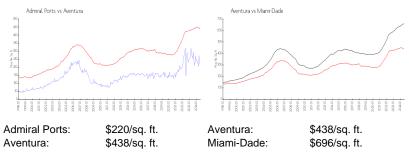

#### **Inventory for Sale**

| Admiral Ports | 9% |
|---------------|----|
| Aventura      | 6% |
| Miami-Dade    | 4% |

# Avg. Time to Close Over Last 12 Months

| Admiral Ports | 85 days |
|---------------|---------|
| Aventura      | 99 days |
| Miami-Dade    | 85 days |

ADDRESS

----Contract of the