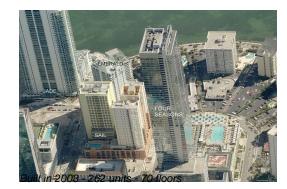

# Unit 3506 - Four Seasons

3506 - 1425 Brickell Av, Miami, FL, Miami-Dade 33131

# **Building Information**

| 263 |
|-----|
| 16  |
| 14  |
| 5%  |
| 9   |
| 6   |
| 1   |
|     |