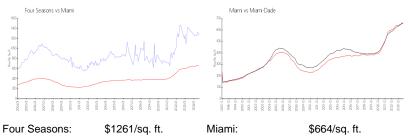

## **Unit Information**

| MLS Number:<br>Status:<br>Size:<br>Bedrooms:<br>Full Bathrooms:<br>Half Bathrooms: | A11588297<br>Pending<br>2,062 Sq ft.<br>2<br>2 |
|------------------------------------------------------------------------------------|------------------------------------------------|
| Parking Spaces:<br>View:                                                           | Assigned Parking                               |
| Rental Price:<br>List PPSF:<br>Valuated Price:<br>Valuated PPSF:                   | \$12,000<br>\$6<br>\$1,368,000<br>\$663        |

The above valuated price is a baseline figure that does not take into account any specific renovation, upgrade, split, merge, or deterioration of the unit.