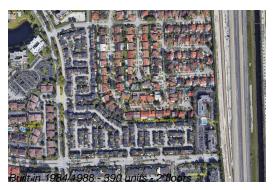

# **Building Information**

Number of units: 390
Number of active listings for rent: 0
Number of active listings for sale: 5
Building inventory for sale: 1%
Number of sales over the last 12 months: 14
Number of sales over the last 6 months: 5
Number of sales over the last 3 months: 2

### **Building Association Information**

International Princess Condominiums Address: 1555 SW 122nd Ave,

Miami, FL 33184