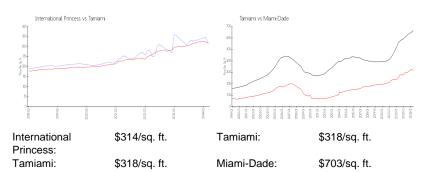

 Valuated PPSF:
 \$314

The above valuated price is a baseline figure that does not take into account any specific renovation, upgrade, split, merge, or deterioration of the unit.

## **Inventory for Sale**

International Princess 1%
Tamiami 2%
Miami-Dade 3%