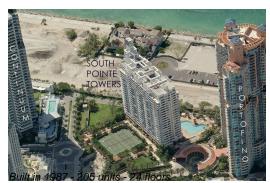

# **Unit 901 - South Pointe Towers**

901 - 400 S Pointe Dr, Miami Beach, FL, Miami-Dade 33139

#### **Building Information**

| Number of units:                         | 205 |
|------------------------------------------|-----|
| Number of active listings for rent:      | 11  |
| Number of active listings for sale:      | 3   |
| Building inventory for sale:             | 1%  |
| Number of sales over the last 12 months: | 6   |
| Number of sales over the last 6 months:  | 4   |
| Number of sales over the last 3 months:  | 2   |