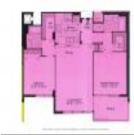

#### **Unit Information**

| MLS Number:<br>Status:<br>Size:<br>Bedrooms:<br>Full Bathrooms:<br>Half Bathrooms: | A11588325<br>Active<br>1,165 Sq ft.<br>2<br>2 |
|------------------------------------------------------------------------------------|-----------------------------------------------|
| Parking Spaces:                                                                    | 1 Space,Assigned Parking,Valet Parking        |
| View:                                                                              | Bay,Ocean View,Water View                     |
| Rental Price:                                                                      | \$7,900                                       |
| List PPSF:                                                                         | \$7                                           |
| Valuated Price:                                                                    | \$1,520,000                                   |
| Valuated PPSF:                                                                     | \$1,305                                       |