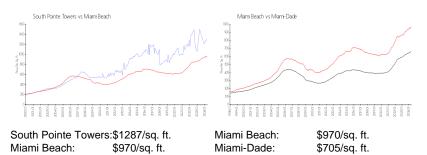

## Avg. Time to Close Over Last 12 Months

| South Pointe Towers | 93 days |
|---------------------|---------|
| Miami Beach         | 98 days |
| Miami-Dade          | 82 days |