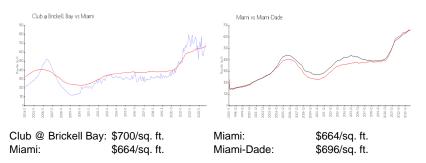

# Unit 3201 - Club @ Brickell Bay

3201 - 1200 Brickell Bay Dr, Miami, FL, Miami-Dade 33131