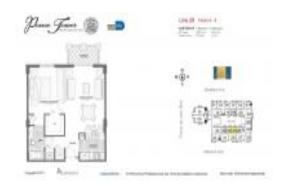

### **Unit Information**

 MLS Number:
 A11588444

 Status:
 Active

 Size:
 697 Sq ft.

 Bedrooms:
 1

Full Bathrooms:

Half Bathrooms:

Parking Spaces: 1 Space, Assigned Parking, Covered

Parking

View:

 List Price:
 \$450,000

 List PPSF:
 \$646

 Valuated Price:
 \$427,000

 Valuated PPSF:
 \$613

The above valuated price is a baseline figure that does not take into account any specific renovation, upgrade, split, merge, or deterioration of the unit.