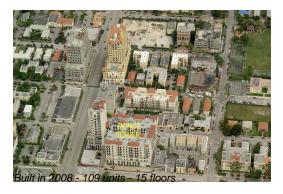

# **Unit 528 - Ponce Tower**

528 - 1805 Ponce de Leon Blvd, Coral Gables, FL, Miami-Dade 33134

## **Building Information**

Number of units: 109
Number of active listings for rent: 3
Number of active listings for sale: 3
Building inventory for sale: 2%
Number of sales over the last 12 months: 2
Number of sales over the last 6 months: 1
Number of sales over the last 3 months: 0