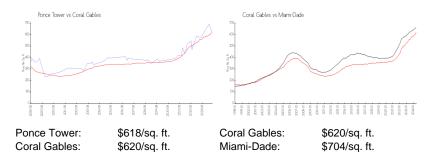

## **Market Information**

## **Inventory for Sale**

Ponce Tower 3% Coral Gables 2% Miami-Dade 3%

# Avg. Time to Close Over Last 12 Months

Ponce Tower 168 days Coral Gables 63 days Miami-Dade 83 days