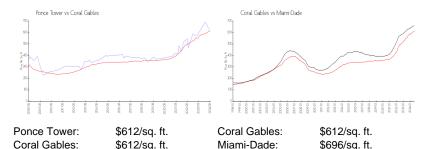

## **Inventory for Sale**

Ponce Tower 3% Coral Gables 3% Miami-Dade 4%

# Avg. Time to Close Over Last 12 Months

Ponce Tower 141 days
Coral Gables 65 days
Miami-Dade 84 days