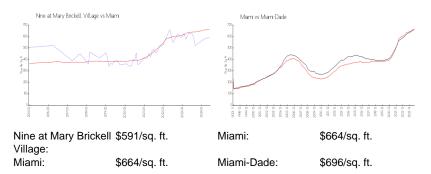

#### **Market Information**

#### **Inventory for Sale**

| Nine at Mary Brickell Village | 6% |
|-------------------------------|----|
| Miami                         | 4% |
| Miami-Dade                    | 4% |

## Avg. Time to Close Over Last 12 Months

| Nine at Mary Brickell Village | 83 days |
|-------------------------------|---------|
| Miami                         | 85 days |
| Miami-Dade                    | 85 days |