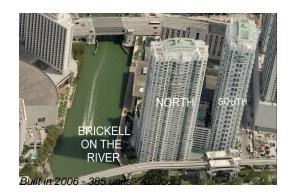

# Unit 2201 - Brickell On The River North

2201 - 31 SE 5 St, Miami, FL, Miami-Dade 33131

## **Building Information**

| Number of units:                         | 384 |
|------------------------------------------|-----|
| Number of active listings for rent:      | 27  |
| Number of active listings for sale:      | 9   |
| Building inventory for sale:             | 2%  |
| Number of sales over the last 12 months: | 11  |
| Number of sales over the last 6 months:  | 7   |
| Number of sales over the last 3 months:  | 3   |