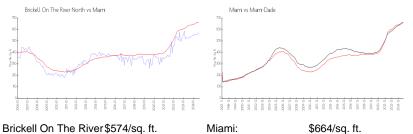

#### **Market Information**

\$696/sq. ft.

| Brickell On The River \$574/sq. ft. | Miami: |
|-------------------------------------|--------|
| North:                              |        |

| Miami: | \$664/sq. ft. | Miami-Dade: |
|--------|---------------|-------------|
|        |               |             |