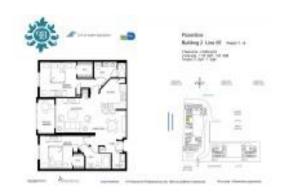

#### **Unit Information**

 MLS Number:
 A11588637

 Status:
 Active

 Size:
 1,116 Sq ft.

 Bedrooms:
 2

Full Bathrooms: Half Bathrooms:

Parking Spaces: 1 Space, Assigned Parking, Covered

Parking

2

View: Bay,Intracoastal View

 Rental Price:
 \$3,300

 List PPSF:
 \$3

 Valuated Price:
 \$599,000

 Valuated PPSF:
 \$537

The above valuated price is a baseline figure that does not take into account any specific renovation, upgrade, split, merge, or deterioration of the unit.