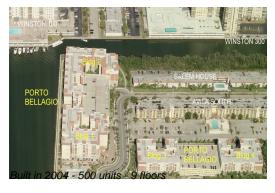

### **Building Information**

Number of units: 500
Number of active listings for rent: 23
Number of active listings for sale: 17
Building inventory for sale: 3%
Number of sales over the last 12 months: 18
Number of sales over the last 6 months: 8
Number of sales over the last 3 months: 5