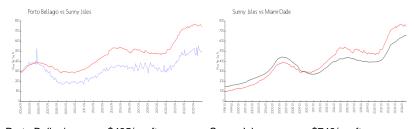

# **Market Information**

Porto Bellagio: \$495/sq. ft. Sunny Isles: \$749/sq. ft. Sunny Isles: \$749/sq. ft. Miami-Dade: \$696/sq. ft.