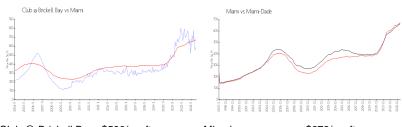

#### **Market Information**

Club @ Brickell Bay: \$590/sq. ft. Miami: \$673/sq. ft. Miami: \$673/sq. ft. Miami-Dade: \$705/sq. ft.