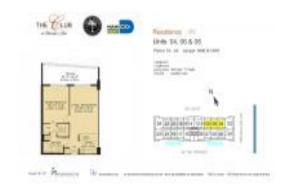

# Unit 3104 - Club @ Brickell Bay

3104 - 1200 Brickell Bay Dr, Miami, FL, Miami-Dade 33131

#### **Unit Information**

 MLS Number:
 A11588654

 Status:
 Active

 Size:
 825 Sq ft.

 Bedrooms:
 1

Full Bathrooms:

Half Bathrooms: Parking Spaces:

Parking Spaces:
View:
Bay
Rental Price:
\$3,100
List PPSF:
\$4
Valuated Price:
\$502,000