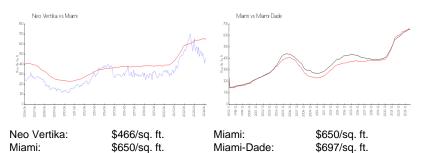

#### **Market Information**

| Neo Vertika | 4% |
|-------------|----|
| Miami       | 4% |
| Miami-Dade  | 4% |

## Avg. Time to Close Over Last 12 Months

| Neo Vertika | 70 days |
|-------------|---------|
| Miami       | 84 days |
| Miami-Dade  | 84 days |