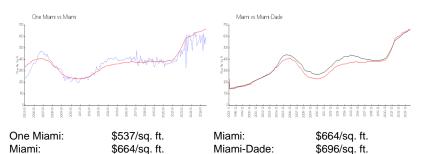

#### **Market Information**

Inventory for Sale

| One Miami  | 4% |
|------------|----|
| Miami      | 4% |
| Miami-Dade | 4% |

## Avg. Time to Close Over Last 12 Months

| One Miami  | 84 days |
|------------|---------|
| Miami      | 85 days |
| Miami-Dade | 85 days |

ONE MIAMI ONE MIAMI Built in 2005 - 896 units - 44 floors Man Reve