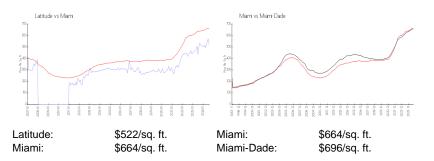

#### **Inventory for Sale**

| Latitude   | 2% |
|------------|----|
| Miami      | 4% |
| Miami-Dade | 4% |

## Avg. Time to Close Over Last 12 Months

| Latitude   | 39 days |
|------------|---------|
| Miami      | 85 days |
| Miami-Dade | 85 days |

LATITUD