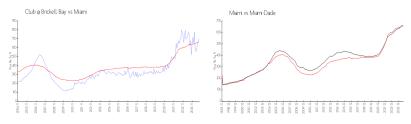

#### **Market Information**

Club @ Brickell Bay: \$700/sq. ft. Miami: \$664/sq. ft. Miami: \$664/sq. ft. Miami-Dade: \$696/sq. ft.

### **Inventory for Sale**

 Club @ Brickell Bay
 8%

 Miami
 4%

 Miami-Dade
 4%

#### Avg. Time to Close Over Last 12 Months

Club @ Brickell Bay 76 days Miami 85 days Miami-Dade 85 days