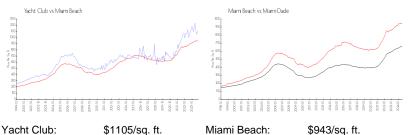

#### **Market Information**

| Yacht Club:  | \$1105/sq. ft. | Miami Beach: | \$943/sq. ft. |
|--------------|----------------|--------------|---------------|
| Miami Beach: | \$943/sq. ft.  | Miami-Dade:  | \$696/sq. ft. |