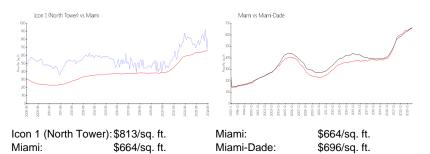

## **Market Information**

### Inventory for Sale

| Icon 1 (North Tower) | 5% |
|----------------------|----|
| Miami                | 4% |
| Miami-Dade           | 4% |

## Avg. Time to Close Over Last 12 Months

| Icon 1 (North Tower) | 92 days |
|----------------------|---------|
| Miami                | 85 days |
| Miami-Dade           | 85 days |