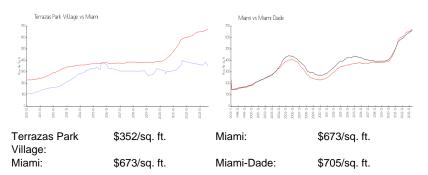

mber of sales over the last 12 months: | 6   |
| Number of sales over the last 6 months:  | 3   |
| Number of sales over the last 3 months:  | 1   |

# **Building Association Information**

Terrazas River Park Village 1861 NW S River Dr Miami, FL 33125 (305) 541-6111 (855) 233 1591

http://terrazasapts.com

# **Recent Sales**

| Unit #   | Size        | Closing Date | Sale Price | PPSF  |
|----------|-------------|--------------|------------|-------|
| 1102     | 803 sq ft   | May 2024     | \$310,000  | \$386 |
| 1903     | 902 sq ft   | Mar 2024     | \$410,000  | \$455 |
| PH1      | 1,112 sq ft | Jan 2024     | \$599,000  | \$539 |
| Loft A01 | 1,068 sq ft | Dec 2023     | \$375,000  | \$351 |
| 1601     | 888 sq ft   | Oct 2023     | \$405,000  | \$456 |

#### **Market Information**



#### **Inventory for Sale**



+

Property in the second s



April Tonnai - Unit III - (\* la cit\* bana Amerika - Unit III - (\* la cit\* bana Amerika - Unit III - E mar Amerika - Unit III - E mar

| Terrazas Park Village | 9% |
|-----------------------|----|
| Miami                 | 4% |
| Miami-Dade            | 3% |

# Avg. Time to Close Over Last 12 Months

| Terrazas Park Village | 49 days |
|-----------------------|---------|
| Miami                 | 83 days |
| Miami-Dade            | 82 days |