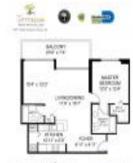

### **Unit Information**

| MLS Number:<br>Status:<br>Size:<br>Bedrooms:<br>Full Bathrooms:<br>Half Bathrooms: | A11588881<br>Pending<br>804 Sq ft.<br>1<br>2 |
|------------------------------------------------------------------------------------|----------------------------------------------|
| Parking Spaces:<br>View:                                                           | 1 Space, Covered Parking, Guest Parking      |
| List Price:<br>List PPSF:<br>Valuated Price:<br>Valuated PPSF:                     | \$295,000<br>\$367<br>\$332,000<br>\$376     |