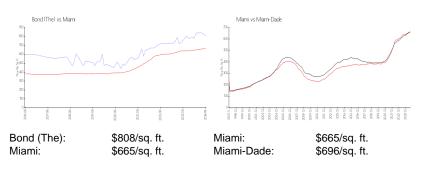

#### **Inventory for Sale**

| Bond (The) | 6% |
|------------|----|
| Miami      | 4% |
| Miami-Dade | 4% |