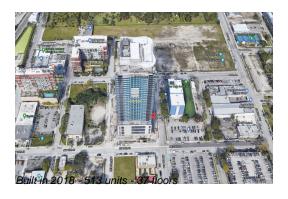

## Unit 1903 - Canvas

1903 - 1600 NE 1 Ave, Edgewater, FL, Miami-Dade 33132

### **Building Information**

Number of units: 513
Number of active listings for rent: 0
Number of active listings for sale: 30
Building inventory for sale: 5%
Number of sales over the last 12 months: 46
Number of sales over the last 6 months: 21
Number of sales over the last 3 months: 7