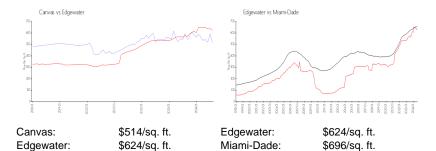

## **Market Information**

### **Inventory for Sale**

Canvas 6% Edgewater 5% Miami-Dade 4%

# Avg. Time to Close Over Last 12 Months

Canvas 122 days Edgewater 96 days Miami-Dade 85 days