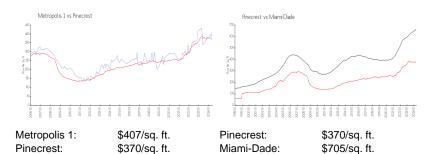

### **Inventory for Sale**

Metropolis 1 3% Pinecrest 2% Miami-Dade 3%

## Avg. Time to Close Over Last 12 Months

Metropolis 1 62 days Pinecrest 47 days Miami-Dade 82 days