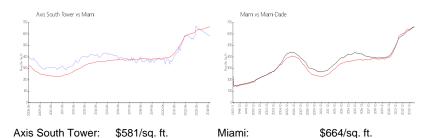

### **Market Information**

Miami-Dade:

\$696/sq. ft.

#### Avg. Time to Close Over Last 12 Months

\$664/sq. ft.

Axis South Tower 45 days
Miami 85 days
Miami-Dade 85 days