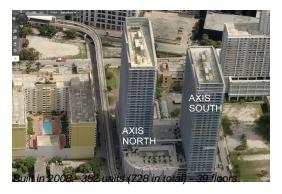

## **Building Information**

Number of units: 352
Number of active listings for rent: 21
Number of active listings for sale: 9
Building inventory for sale: 2%
Number of sales over the last 12 months: 9
Number of sales over the last 6 months: 6
Number of sales over the last 3 months: 4