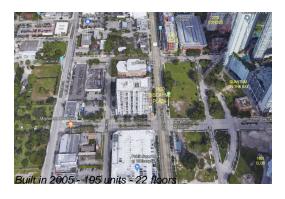

# **Building Information**

Number of units: 195
Number of active listings for rent: 0
Number of active listings for sale: 4
Building inventory for sale: 2%
Number of sales over the last 12 months: 12
Number of sales over the last 6 months: 5
Number of sales over the last 3 months: 4