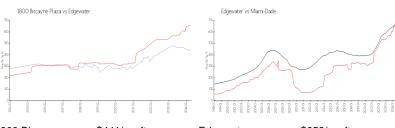

#### **Market Information**

1800 Biscayne

\$441/sq. ft.

Edgewater:

\$652/sq. ft.

Plaza: Edgewater:

\$652/sq. ft.

Miami-Dade: \$705/sq. ft.

# **Inventory for Sale**

1800 Biscayne Plaza2%Edgewater4%Miami-Dade3%

### Avg. Time to Close Over Last 12 Months

1800 Biscayne Plaza 64 days

Edgewater Miami-Dade 87 days 82 days