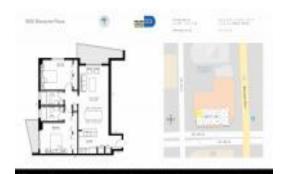

# Unit 1402 - 1800 Biscayne Plaza

1402 - 275 NE 18 St, Edgewater, FL, Miami-Dade 33132

#### **Unit Information**

MLS Number: A11588960

Status: Active Under Contract

Size: 1,051 Sq ft.

Bedrooms: 2 Full Bathrooms: 2

Half Bathrooms:

Parking Spaces: 1 Space, Assigned Parking, Covered

Parking