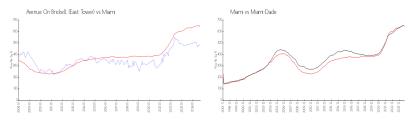

#### **Market Information**

Avenue On Brickell \$486/sq. ft. Miami: \$642/sq. ft. (East Tower):

Miami: \$642/sq. ft. Miami-Dade: \$694/sq. ft.