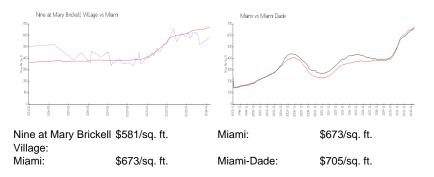

## **Market Information**

#### **Inventory for Sale**

| Nine at Mary Brickell Village | 6% |
|-------------------------------|----|
| Miami                         | 4% |
| Miami-Dade                    | 3% |

## Avg. Time to Close Over Last 12 Months

| Nine at Mary Brickell Village | 84 days |
|-------------------------------|---------|
| Miami                         | 83 days |
| Miami-Dade                    | 82 days |