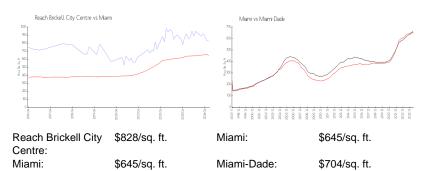

#### **Market Information**

| Reach Brickell City Centre | 7% |
|----------------------------|----|
| Miami                      | 4% |
| Miami-Dade                 | 3% |