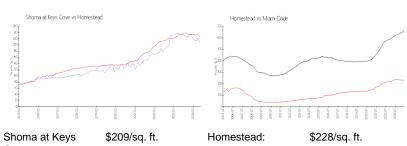

#### **Unit Information**

 MLS Number:
 A11589065

 Status:
 Active

 Size:
 1,076 Sq ft.

Bedrooms: 3 Full Bathrooms: 2

Half Bathrooms: Parking Spaces:

View:

 Rental Price:
 \$2,100