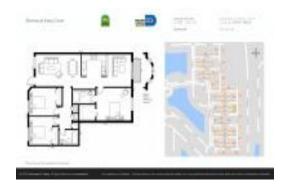

Number of units: 576
Number of active listings for rent: 0
Number of active listings for sale: 15
Building inventory for sale: 2%
Number of sales over the last 12 months: 25
Number of sales over the last 6 months: 16
Number of sales over the last 3 months: 5