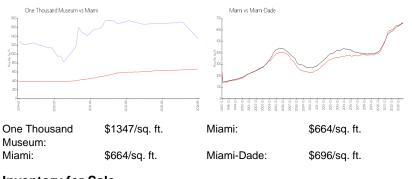

### **Market Information**

| One Thousand Museum | 15% |
|---------------------|-----|
| Miami               | 4%  |
| Miami-Dade          | 4%  |

11-11-11-1