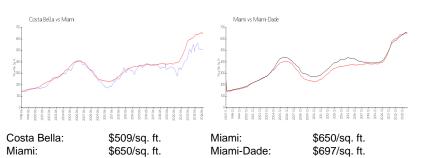

### **Market Information**

### **Inventory for Sale**

| Costa Bella | 1% |
|-------------|----|
| Miami       | 4% |
| Miami-Dade  | 4% |

## Avg. Time to Close Over Last 12 Months

| Costa Bella | 67 days |
|-------------|---------|
| Miami       | 84 days |
| Miami-Dade  | 84 days |