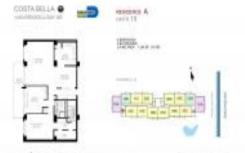

# Unit 814 - Costa Bella

814 - 1450 Bayshore Dr, Miami, FL, Miami-Dade 33131

### **Unit Information**

| MLS Number:<br>Status:<br>Size:<br>Bedrooms:<br>Full Bathrooms:<br>Half Bathrooms:<br>Parking Spaces:<br>View:<br>Rental Price:<br>List PPSF: | A11589091<br>Active<br>900 Sq ft.<br>1<br>1<br>1 Space,Assigned Parking,Guest Parking<br>Bay<br>\$3,000<br>\$3 |
|-----------------------------------------------------------------------------------------------------------------------------------------------|----------------------------------------------------------------------------------------------------------------|
| Rental Price:                                                                                                                                 | \$3,000                                                                                                        |
| Valuated Price:<br>Valuated PPSF:                                                                                                             | \$3<br>\$397,000<br>\$441                                                                                      |