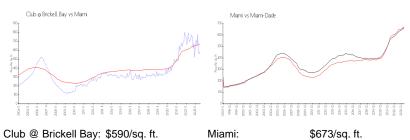

#### **Unit Information**

 MLS Number:
 A11589092

 Status:
 Active

 Size:
 825 Sq ft.

 Bedrooms:
 1

Full Bathrooms:
Half Bathrooms:

Parking Spaces:

 View:
 \$2,675

 Rental Price:
 \$2,675

 List PPSF:
 \$3

 Valuated Price:
 \$482,000

 Valuated PPSF:
 \$584

The above valuated price is a baseline figure that does not take into account any specific renovation, upgrade, split, merge, or deterioration of the unit.

1 Space

#### **Building Information**

Number of units:643Number of active listings for rent:36Number of active listings for sale:54Building inventory for sale:8%Number of sales over the last 12 months:23Number of sales over the last 6 months:10Number of sales over the last 3 months:5



The Club at Brickell Bay Condo Association 305.503.2400

## **Market Information**



Miami: \$673/sq. ft. Miami-Dade: \$705/sq. ft.

## **Inventory for Sale**

 Club @ Brickell Bay
 8%

 Miami
 4%

 Miami-Dade
 3%

## Avg. Time to Close Over Last 12 Months

Club @ Brickell Bay 61 days Miami 83 days Miami-Dade 82 days