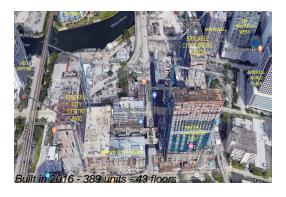

### **Building Information**

Number of units: 389
Number of active listings for rent: 0
Number of active listings for sale: 26
Building inventory for sale: 6%
Number of sales over the last 12 months: 20
Number of sales over the last 6 months: 12
Number of sales over the last 3 months: 4

### **Building Association Information**

Rise Brickell City Centre 88 SW 7th Street Miami FL 33130 786 475 5342

http://www.brickellcitycentre.com/residences/rise