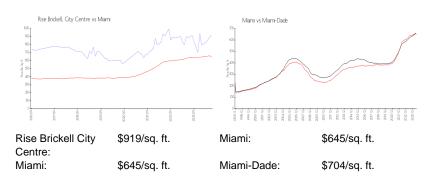

# Inventory for Sale

Rise Brickell City Centre 7%
Miami 4%
Miami-Dade 3%

# Avg. Time to Close Over Last 12 Months

| Rise Brickell City Centre | 97 days |
|---------------------------|---------|
| Miami                     | 84 days |
| Miami-Dade                | 83 days |