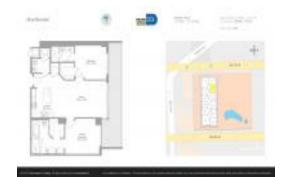

# Unit 2709 - Rise Brickell City Centre

2709 - 88 SW 7 St, Miami, FL, Miami-Dade 33130

#### **Unit Information**

 MLS Number:
 A11589189

 Status:
 Active

 Size:
 1,249 Sq ft.

 Bedrooms:
 2

Bedrooms: 2 Full Bathrooms: 2

Half Bathrooms:

Parking Spaces: 1 Space

View:

 List Price:
 \$1,190,000

 List PPSF:
 \$953

 Valuated Price:
 \$1,130,000

 Valuated PPSF:
 \$905

The above valuated price is a baseline figure that does not take into account any specific renovation, upgrade, split, merge, or deterioration of the unit.