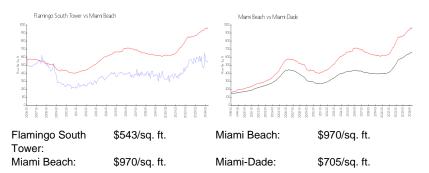

#### **Inventory for Sale**

| Flamingo South Tower | 3% |
|----------------------|----|
| Miami Beach          | 4% |
| Miami-Dade           | 3% |

## Avg. Time to Close Over Last 12 Months

| Flamingo South Tower | 155 days |
|----------------------|----------|
| Miami Beach          | 98 days  |
| Miami-Dade           | 82 days  |