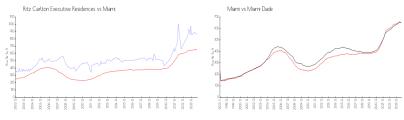

#### **Market Information**

Ritz Carlton \$862/sq. ft. Miami: \$650/sq. ft.

Executive

Residences:

Miami: \$650/sq. ft. Miami-Dade: \$697/sq. ft.