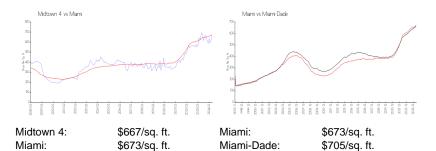

#### **Market Information**

#### **Inventory for Sale**

| Midtown 4  | 7% |
|------------|----|
| Miami      | 4% |
| Miami-Dade | 3% |