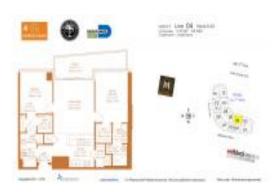

# Unit H2304 - Midtown 4

H2304 - 3301 NE 1 St, Miami, FL, Miami-Dade 33137

# **Unit Information**

| MLS Number:<br>Status: | A11589269<br>Active      |
|------------------------|--------------------------|
| Size:                  | 1,142 Sq ft.             |
| Bedrooms:              | 2                        |
| Full Bathrooms:        | 2                        |
| Half Bathrooms:        |                          |
| Parking Spaces:        | 1 Space, Covered Parking |
| View:                  |                          |
| List Price:            | \$780,000                |
| List PPSF:             | \$683                    |
| Valuated Price:        | \$872,000                |
| Valuated PPSF:         | \$764                    |