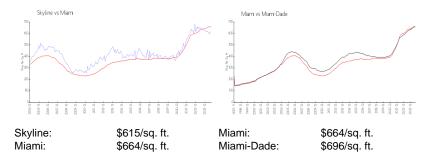

### **Inventory for Sale**

 Skyline
 4%

 Miami
 4%

 Miami-Dade
 4%

#### Avg. Time to Close Over Last 12 Months

Skyline 84 days Miami 85 days Miami-Dade 85 days