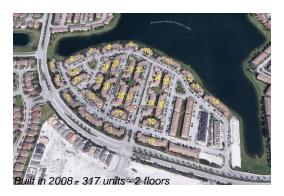

# **Building Information**

Number of units: 317
Number of active listings for rent: 0
Number of active listings for sale: 7
Building inventory for sale: 2%
Number of sales over the last 12 months: 9
Number of sales over the last 6 months: 6
Number of sales over the last 3 months: 4