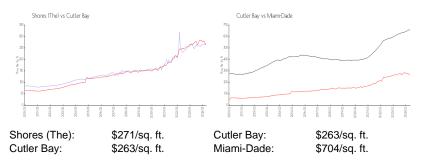

### **Inventory for Sale**

Shores (The) 2% Cutler Bay 1% Miami-Dade 3%

## Avg. Time to Close Over Last 12 Months

Shores (The) 74 days Cutler Bay 40 days Miami-Dade 83 days