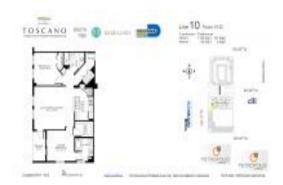

# Unit 1910S - Toscano South

1910S - 7350 SW 89 St, Pinecrest, FL, Miami-Dade 33156

#### **Unit Information**

 MLS Number:
 A11589329

 Status:
 Active

 Size:
 1,155 Sq ft.

Bedrooms: 2 Full Bathrooms: 2

Half Bathrooms:
Parking Spaces:
Valet Parking
View:
Other View
Rental Price:
\$3,250
List PPSF:
\$3
Valuated Price:
\$469,000