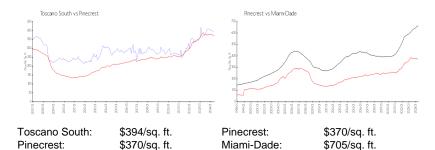

Miami-Dade 33156

#### **Unit Information**

 MLS Number:
 A11589329

 Status:
 Active

 Size:
 1,155 Sq ft.

Bedrooms: 2 Full Bathrooms: 2

Half Bathrooms:
Parking Spaces:
Valet Parking
View:
Other View
Rental Price:
\$3,250
List PPSF:
\$3
Valuated Price:
\$469,000

The above valuated price is a baseline figure that does not take into account any specific renovation, upgrade, split, merge, or deterioration of the unit.

\$406

## **Building Information**

Valuated PPSF:

Number of units: 286
Number of active listings for rent: 6
Number of active listings for sale: 5
Building inventory for sale: 1%
Number of sales over the last 12 months: 6
Number of sales over the last 6 months: 0
Number of sales over the last 3 months: 0



Toscano Condominium (305) 670-3830

## **Market Information**



## **Inventory for Sale**

Toscano South 2% Pinecrest 2% Miami-Dade 3%

# Avg. Time to Close Over Last 12 Months

Toscano South 69 days Pinecrest 48 days Miami-Dade 82 days