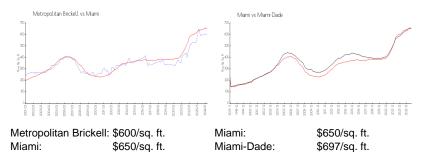

|
| Number of sales over the last 12 months: | 7   |
| Number of sales over the last 6 months:  | 3   |
| Number of sales over the last 3 months:  | 0   |
|                                          |     |

#### **Building Association Information**

Metropolitan Condominium Association (305) 860-2880 & (305)860-2107

#### **Recent Sales**

| Unit # | Size        | Closing Date | Sale Price | PPSF  |
|--------|-------------|--------------|------------|-------|
| 1602   | 1,280 sq ft | Mar 2024     | \$780,000  | \$609 |
| 1402   | 1,280 sq ft | Mar 2024     | \$765,000  | \$598 |
| 2310   | 1,170 sq ft | Mar 2024     | \$750,000  | \$641 |
| 2102   | 1,280 sq ft | Feb 2024     | \$780,000  | \$609 |
| 2205   | 850 sq ft   | Jan 2024     | \$420,000  | \$494 |

#### **Market Information**



### Inventory for Sale

| Metropolitan Brickell | 4% |
|-----------------------|----|
| Miami                 | 4% |
| Miami-Dade            | 4% |

#### Avg. Time to Close Over Last 12 Months

Metropolitan Brickell Miami Miami-Dade 47 days 84 days 84 days