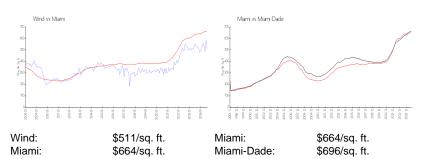

### **Inventory for Sale**

| Wind       | 5% |
|------------|----|
| Miami      | 4% |
| Miami-Dade | 4% |

## Avg. Time to Close Over Last 12 Months

| Wind       | 71 days |
|------------|---------|
| Miami      | 85 days |
| Miami-Dade | 85 days |