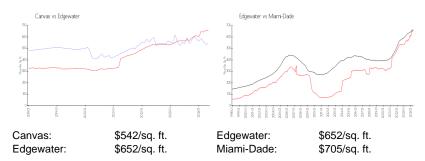

# **Inventory for Sale**

Canvas 5% Edgewater 4% Miami-Dade 3%

### Avg. Time to Close Over Last 12 Months

Canvas 115 days Edgewater 88 days Miami-Dade 82 days