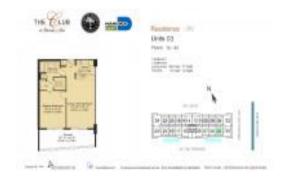

# Unit 1803 - Club @ Brickell Bay

1803 - 1200 Brickell Bay Dr, Miami, FL, Miami-Dade 33131

#### **Unit Information**

 MLS Number:
 A11589473

 Status:
 Rented

 Size:
 825 Sq ft.

 Bedrooms:
 1

Full Bathrooms:

Half Bathrooms:
Parking Spaces:

1 Space,Assigned Parking,Covered

Parking

View:

 Rental Price:
 \$3,200

 List PPSF:
 \$4

 Valuated Price:
 \$471,000

 Valuated PPSF:
 \$571

The above valuated price is a baseline figure that does not take into account any specific renovation, upgrade, split, merge, or deterioration of the unit.