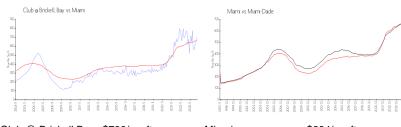

#### **Market Information**

Club @ Brickell Bay: \$700/sq. ft. Miami: \$664/sq. ft. Miami: \$664/sq. ft. Miami-Dade: \$696/sq. ft.