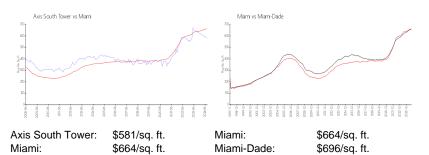

# **Market Information**

### **Inventory for Sale**

| Axis South Tower | 3% |
|------------------|----|
| Miami            | 4% |
| Miami-Dade       | 4% |
|                  |    |

### Avg. Time to Close Over Last 12 Months

| Axis South Tower | 45 days |
|------------------|---------|
| Miami            | 85 days |
| Miami-Dade       | 85 days |