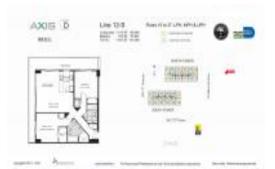

# Unit LPH3912 - Axis South Tower

LPH3912 - 79 SW 12 St, Miami, FL, Miami-Dade 33131

## **Unit Information**

| MLS Number:<br>Status: | A11589484<br>Active                       |
|------------------------|-------------------------------------------|
| Size:                  | 1,800 Sq ft.                              |
| Bedrooms:              | 3                                         |
| Full Bathrooms:        | 3                                         |
| Half Bathrooms:        |                                           |
| Parking Spaces:        | 2 Spaces, Valet Parking                   |
| View:                  | Intracoastal View, Other View, Water View |
| Rental Price:          | \$6,200                                   |
| List PPSF:             | \$3                                       |
| Valuated Price:        | \$1,197,000                               |
| Valuated PPSF:         | \$665                                     |