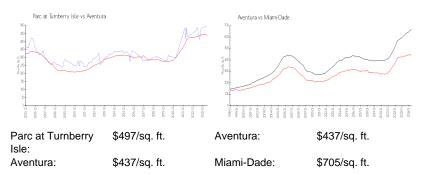

#### **Market Information**

# **Inventory for Sale**

| Parc at Turnberry Isle | 5% |
|------------------------|----|
| Aventura               | 4% |
| Miami-Dade             | 3% |

# Avg. Time to Close Over Last 12 Months

| Parc at Turnberry Isle | 69 days |
|------------------------|---------|
| Aventura               | 92 days |
| Miami-Dade             | 82 days |