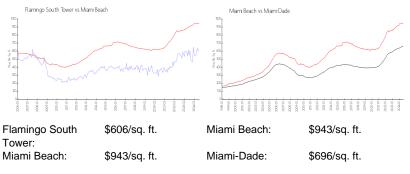

#### **Unit Information**

MLS Number: Status: Size: Bedrooms: Full Bathrooms: Half Bathrooms: Parking Spaces: View: Rental Price:

List PPSF:

Valuated Price:

Valuated PPSF:

A11589512 Cancelled 584 Sq ft.

1

Covered Parking,Guest Parking,Parking Garage Bay,Water View \$2,600 \$4 \$354,000 \$606