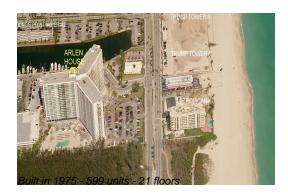

# Unit 1906 - Arlen House East

1906 - 100 Bayview Dr, Sunny Isles, FL, Miami-Dade 33160

#### **Building Information**

| Number of units:                         | 599 |
|------------------------------------------|-----|
| Number of active listings for rent:      | 25  |
| Number of active listings for sale:      | 23  |
| Building inventory for sale:             | 3%  |
| Number of sales over the last 12 months: | 23  |
| Number of sales over the last 6 months:  | 10  |
| Number of sales over the last 3 months:  | 5   |