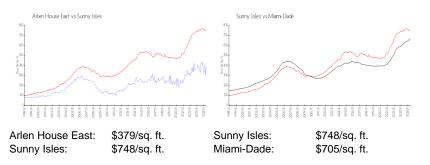

#### **Inventory for Sale**

| Arlen House East | 4% |
|------------------|----|
| Sunny Isles      | 5% |
| Miami-Dade       | 3% |

### Avg. Time to Close Over Last 12 Months

| Arlen House East | 84 days  |
|------------------|----------|
| Sunny Isles      | 116 days |
| Miami-Dade       | 82 days  |

PROPERTY OF TAXABLE PARTY.